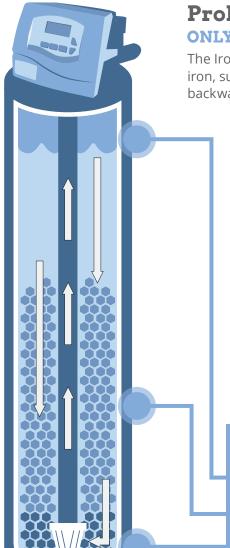

#### ONLY THE BEST WATER GETS PAST THE PROMATE 6.0-IC JR

The Iron Curtain Junior system is the chemical-free alternative for removing iron, sulfur odor and manganese. Separate regeneration cycles allows for full backwash & air regeneration to improve performance and cleanse your water.

#### HERE'S HOW IT WORKS

Forcing untreated water through a layer of oxygen converting iron and manganese into larger particles that are filtered out as water moves through the filter bed. During the regeneration cycle, trapped particles are flushed to drain and the layer of oxygen is replenished.